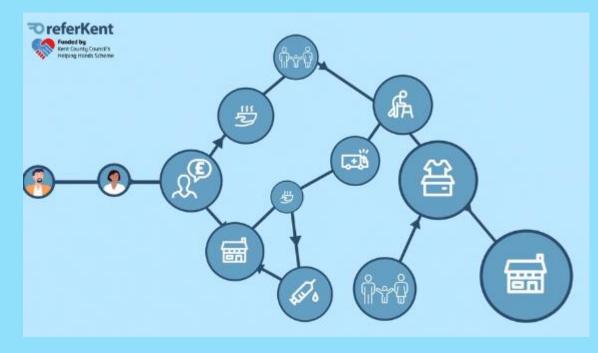

#### ReferKent

Making referrals safe, easy and secure!

Many people seeking support were subjected to signposting, often from one organisation to another. This left them feeling deflated and falling further into hardship. ReferKent takes the pressure off the individual to reach out.