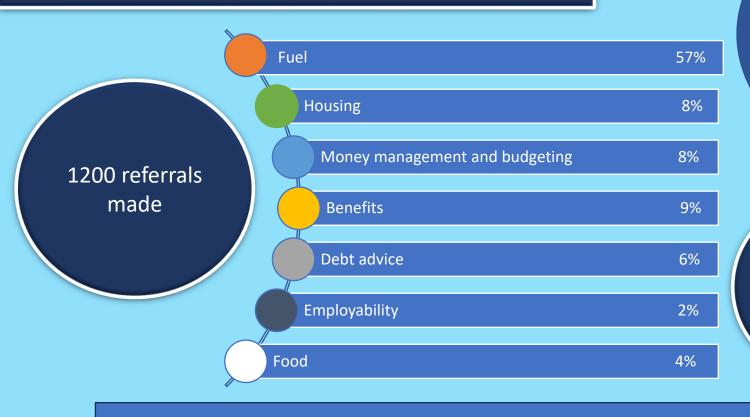

#### Impact - ReferKent

'The most important thing that we can do for our residents, is to ensure that we do everything we can to support them to make their financial/ and or personal situation better long term. ReferKent gives us the opportunity to do this. The support that ReferKent provides KSAS is immeasurable, and with how easy the platform is to use, and the speed at which they contact the applicants, means I can be assured that our residents are receiving the best assistance that we can offer.

The service is constantly updated with new agencies and I find new ways to support people through ReferKent every day'. - KSAS Assistant

786
users

139
organisations
+100 in
process