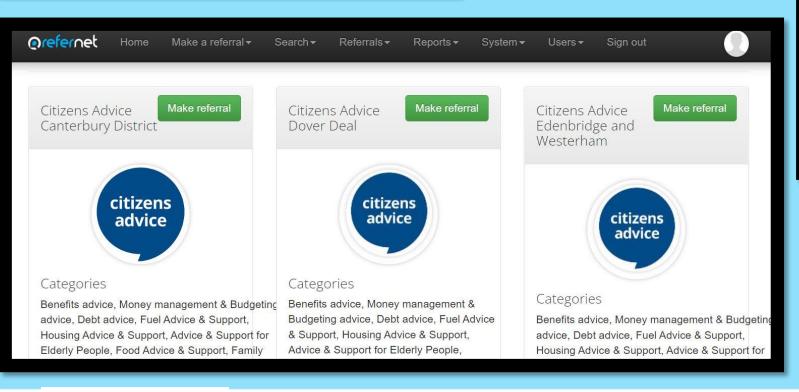

## ReferKent











## ReferKent

Making referrals safe, easy and secure!

Many people seeking support were subjected to signposting, often from one organisation to another. This left them feeling deflated and falling further into hardship. ReferKent takes the pressure off the individual to reach out.



www.kent.gov.uk/referkent











# The ReferKent Referral:





- Assign a referral category
- Notes for agency
- Attach a file









# **Primary Users**

> Can add other own agency users to the system

> Can add and edit own agency details

> Can view agency activity













# Some of Our Existing Users

#### shaw trust





































**GREEN** DOCTOR













CROSSROADS CARE KENT



































































































































Part of The Education People

Maidstone

























**Folkestone** 





## How to join the ReferKent system

- > Email referkent@kent.gov.uk
- > We will email over a Data Sharing Agreement, Service Level Agreement and onboarding form to the Primary User.
  These will need to be completed and ret