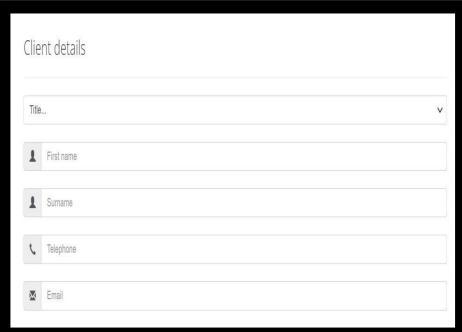

# The ReferKent Referral:

- Assign a referral category
- Notes for agency
- Attach a file