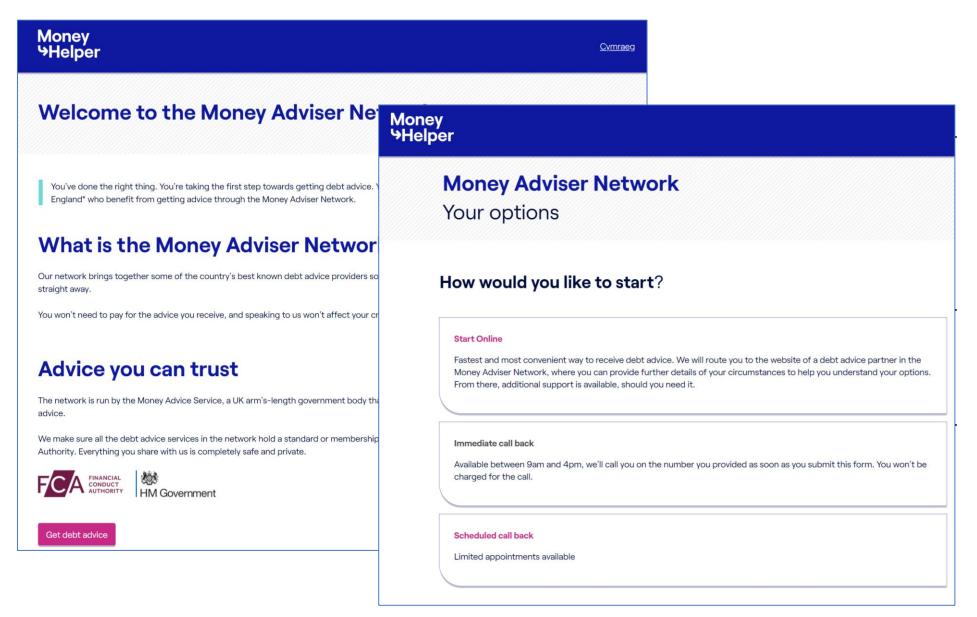

#### Money Adviser Network – customer self referral form

Customers can self serve and request an immediate or scheduled call back from a debt adviser

Or can opt to 'selfhelp via on-line debt advice tools

Suitable for all customer communication channels (Websites, letters text messaging)