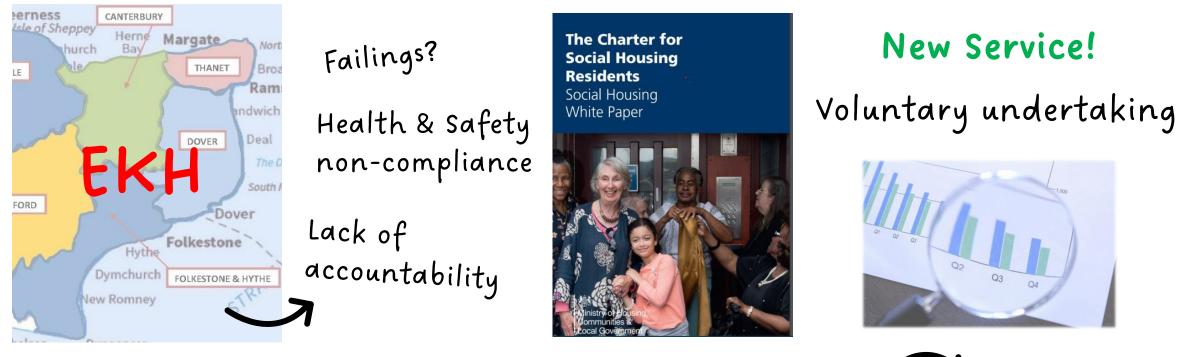

## Folkestone & Hythe District Council (F&HDC)

Learning from the Regulator of Social Housing pilots - 2023 Gill Butler – Chief Officer, Housing Jonathan Hicks – Performance Specialist

> Folkestone & Hythe District Council

## HOW WE GOT HERE ...

Post-Grenfell, S.H. White paper ---->

"To create an excellent housing service - one that is digitally enabled, easy to deal with, and where tenants are at the heart of everything we do"