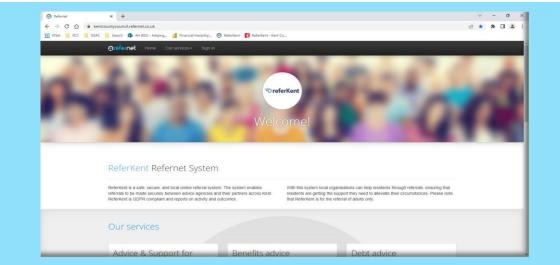

## Introducing ReferKent

#### ReferKent

Making referrals safe, easy and secure!

Due to Covid-19, many people seeking support were subjected to signposting, often from one organisation to another. This left them feeling deflated and falling further into financial hardship. ReferKent takes the pressure off the individual to reach out.

www.kent.gov.uk/referkent

# The ReferKent System:

- > Is FREE to use
- Enables quick, easy and secure referrals to a growing network of other users
- Can track the progress of referrals made and received
- Uses a multi-party data sharing agreement to comply with GDPR