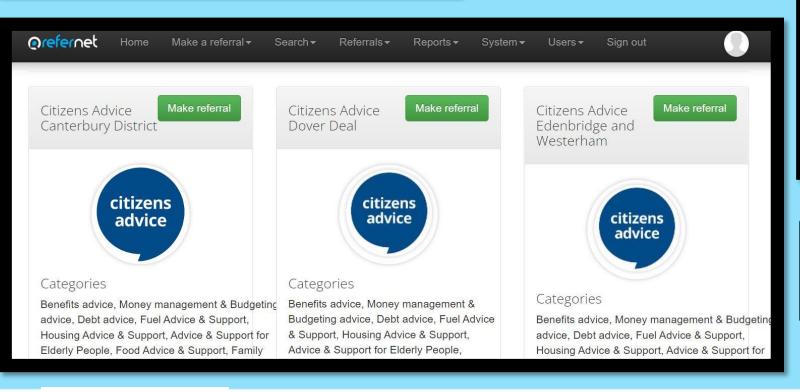

### ReferKent

Making referrals safe, easy and secure!

Many people seeking support were subjected to signposting, often from one organisation to another. This left them feeling deflated and falling further into financial hardship. ReferKent takes the pressure off the individual to reach out.

# The ReferKent Referral:

- Assign a referral category
- Notes for agency
- Attach a file