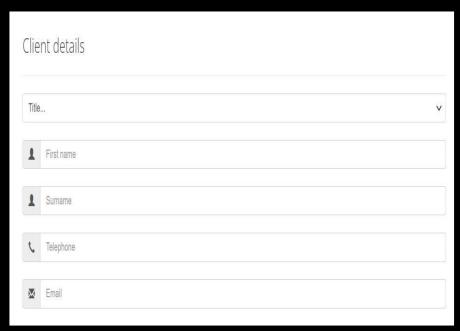

# The ReferKent Referral:

- Assign a referral category
- Notes for agency
- Attach a file