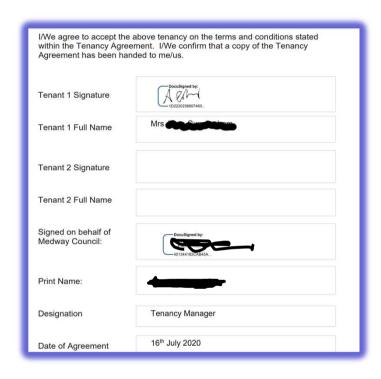

### Viewings and Lettings safe & secure

- The Sign-Up
- by telephone
- checklist
- Docusign(NB Secure tenancies L)

| Tenant 1 Signature: Docustioned by: | Print Name: Name:                                                                                                                                                                                                                                                                                                                                                                                                                                                                                                                                                                                                                                                                                                                                                                                                                                                                                                                                                                                                                                                                                                                                                                                                                                                                                                                                                                                                                                                                                                                                                                                                                                                                                                                                                                                                                                                                                                                                                                                                                                                                                                             |
|-------------------------------------|-------------------------------------------------------------------------------------------------------------------------------------------------------------------------------------------------------------------------------------------------------------------------------------------------------------------------------------------------------------------------------------------------------------------------------------------------------------------------------------------------------------------------------------------------------------------------------------------------------------------------------------------------------------------------------------------------------------------------------------------------------------------------------------------------------------------------------------------------------------------------------------------------------------------------------------------------------------------------------------------------------------------------------------------------------------------------------------------------------------------------------------------------------------------------------------------------------------------------------------------------------------------------------------------------------------------------------------------------------------------------------------------------------------------------------------------------------------------------------------------------------------------------------------------------------------------------------------------------------------------------------------------------------------------------------------------------------------------------------------------------------------------------------------------------------------------------------------------------------------------------------------------------------------------------------------------------------------------------------------------------------------------------------------------------------------------------------------------------------------------------------|
| Tenant 2 Signature:                 | Print Name:                                                                                                                                                                                                                                                                                                                                                                                                                                                                                                                                                                                                                                                                                                                                                                                                                                                                                                                                                                                                                                                                                                                                                                                                                                                                                                                                                                                                                                                                                                                                                                                                                                                                                                                                                                                                                                                                                                                                                                                                                                                                                                                   |
| Housing Officer Signature:          | Print Name: Print |