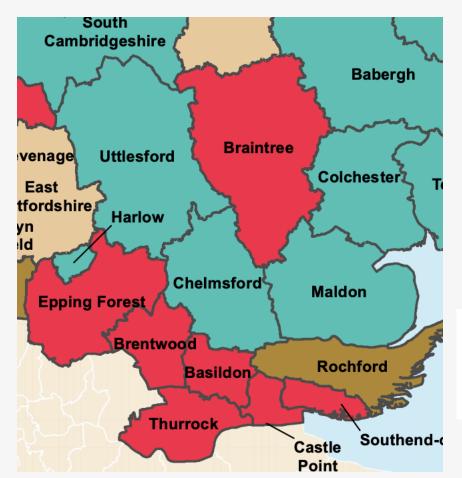

#### **Next Year 2020 Results?**

Next year's Housing Delivery Test results will see the threshold to avoid the 'presumption' rise to 75%

SELEP Area:

3 2019

If status quo

12 2020

- 7 Predicted Essex 2020
- 3 Predicted Kent 2020
- 2 East Sussex 2020