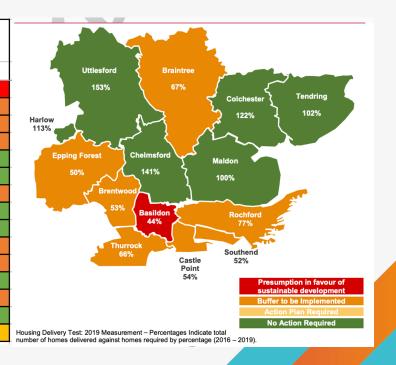

## **Essex, Thurrock and Southend**

|                              |         |              |          | Total     |                           |         |         | Total     | Housing    | Housing     |  |
|------------------------------|---------|--------------|----------|-----------|---------------------------|---------|---------|-----------|------------|-------------|--|
| Area name                    |         |              | <b>-</b> | Total     |                           |         |         |           | Housing    | Housing     |  |
|                              | Numbe   | r of homes r | equired  | number of | Number of homes delivered |         |         | number of | Delivery   | Delivery    |  |
| Area name                    |         |              |          | homes     |                           |         |         | homes     | Test: 2019 | Test: 2019  |  |
|                              | 2016-17 | 2017-18      | 2018-19  | reauired  | 2016-17                   | 2017-18 | 2018-19 | delivered | measurem   | consequen   |  |
| Basildon                     | 657     | 773          | 1,076    | 2,506     | 412                       | 341     | 340     | 1,093     | 44%        | resumption  |  |
| Braintree                    | 504     | 640          | 849      | 1,992     | 291                       | 491     | 555     | 1,337     | 67%        | Buffer      |  |
| Brentwood                    | 305     | 325          | 453      | 1,083     | 150                       | 213     | 211     | 574       | 53%        | Buffer      |  |
| Castle Point                 | 287     | 249          | 353      | 890       | 114                       | 163     | 203     | 480       | 54%        | Buffer      |  |
| Chelmsford                   | 671     | 675          | 976      | 2,321     | 1,002                     | 1,008   | 1,256   | 3,266     | 141%       | None        |  |
| Colchester                   | 870     | 831          | 1,069    | 2,770     | 912                       | 1,048   | 1,432   | 3,392     | 122%       | None        |  |
| Epping Forest                | 661     | 667          | 937      | 2,266     | 149                       | 564     | 426     | 1,139     | 50%        | Buffer      |  |
| Harlow                       | 329     | 353          | 468      | 1,150     | 340                       | 281     | 676     | 1,297     | 113%       | None        |  |
| Maldon                       | 231     | 216          | 304      | 750       | 257                       | 177     | 317     | 751       | 100%       | None        |  |
| Rochford                     | 254     | 259          | 363      | 876       | 116                       | 299     | 262     | 677       | 77%        | Buffer      |  |
| Southend-on-Sea              | 824     | 847          | 1,178    | 2,848     | 480                       | 521     | 492     | 1,493     | 52%        | Buffer      |  |
| Tendring                     | 638     | 623          | 838      | 2,099     | 658                       | 565     | 915     | 2,138     | 102%       | None        |  |
| Thurrock                     | 815     | 851          | 1,169    | 2,835     | 603                       | 857     | 408     | 1,868     | 66%        | Buffer      |  |
| Uttlesford                   | 502     | 524          | 723      | 1,749     | 725                       | 969     | 983     | 2,677     | 153%       | None        |  |
| Essex, Thurrock and Southend | 7,548   | 7,832        | 10,755   | 26,135    | 6,209                     | 7,497   | 8,476   | 22,183    | 85%        | Action plan |  |