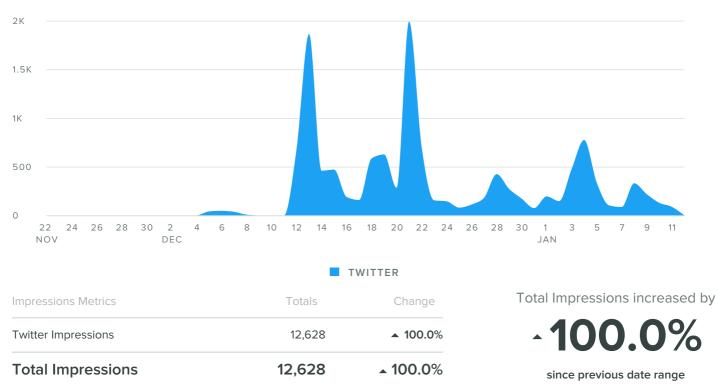

### **Group Impressions**

IMPRESSIONS PER DAY

# Group Stats by Profile/Page

| Profile/Page                           | Total<br>Fans /<br>Followers | Fan /<br>Follower<br>Increase | Messages<br>Sent | Impressions | Impressions<br>per Post | Engagements | Engagements<br>per Post | Link<br>Clicks |
|----------------------------------------|------------------------------|-------------------------------|------------------|-------------|-------------------------|-------------|-------------------------|----------------|
| Kent Housing Gr<br>Green @KentHsgGroup | 463                          | 100.00%                       | 43               | 12,628      | 294                     | 373         | 8.7                     | 97             |