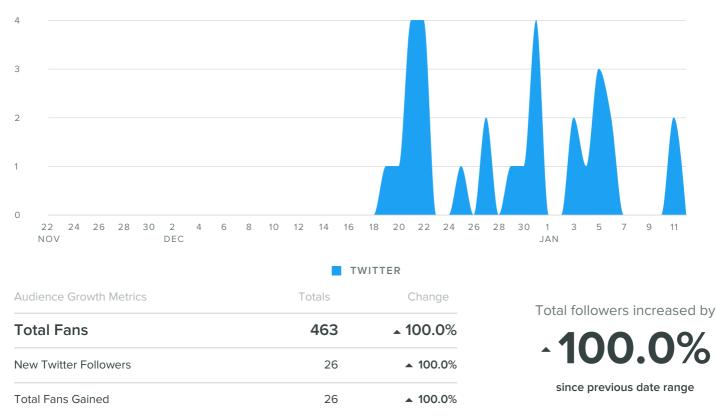

# **Group Audience Growth**

AUDIENCE GROWTH, BY DAY

# Group Stats by Profile/Page

| Profile/Page                           | Total<br>Fans /<br>Followers | Fan /<br>Follower<br>Increase | Messages<br>Sent | Impressions | Impressions<br>per Post | Engagements | Engagements<br>per Post | Link<br>Clicks |
|----------------------------------------|------------------------------|-------------------------------|------------------|-------------|-------------------------|-------------|-------------------------|----------------|
| Kent Housing Gr<br>Green @KentHsgGroup | 463                          | 100.00%                       | 43               | 12,628      | 294                     | 373         | 8.7                     | 97             |