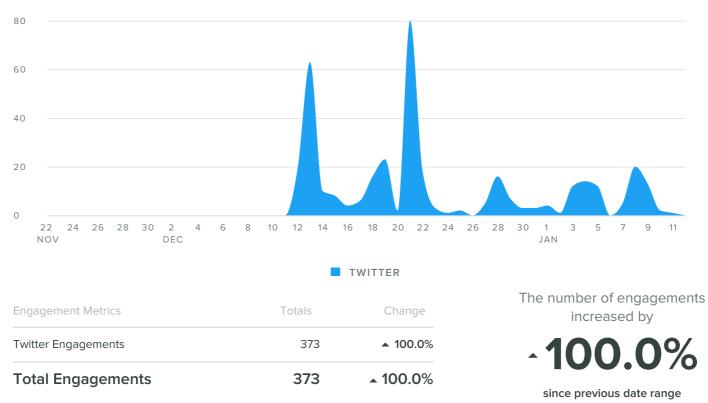

### **Group Engagement**

ENGAGEMENTS PER DAY

# Group Stats by Profile/Page

| Profile/Page                           | Total<br>Fans /<br>Followers | Fan /<br>Follower<br>Increase | Messages<br>Sent | Impressions | Impressions<br>per Post | Engagements | Engagements<br>per Post | Link<br>Clicks |
|----------------------------------------|------------------------------|-------------------------------|------------------|-------------|-------------------------|-------------|-------------------------|----------------|
| Kent Housing Gr<br>Green @KentHsgGroup | 463                          | 100.00%                       | 43               | 12,628      | 294                     | 373         | 8.7                     | 97             |