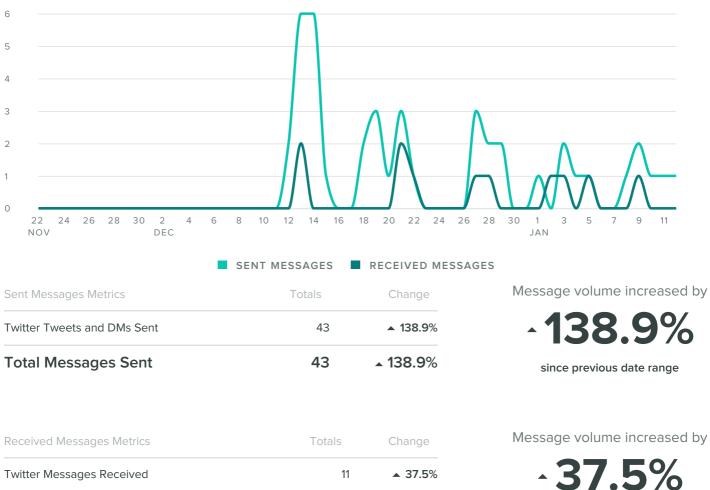

#### **Group Message Volumes**

MESSAGES PER DAY

| Total Messages Received | 11 | <b>▲</b> 37.5%   |
|-------------------------|----|------------------|
| rolar messages Received | 11 | ▲ <b>37.3</b> /0 |

since previous date range

# Group Stats by Profile/Page

| Profile/Page                           | Total<br>Fans /<br>Followers | Fan /<br>Follower<br>Increase | Messages<br>Sent | Impressions | Impressions<br>per Post | Engagements | Engagements<br>per Post | Link<br>Clicks |
|----------------------------------------|------------------------------|-------------------------------|------------------|-------------|-------------------------|-------------|-------------------------|----------------|
| Kent Housing Gr<br>Green @KentHsgGroup | 463                          | 100.00%                       | 43               | 12,628      | 294                     | 373         | 8.7                     | 97             |